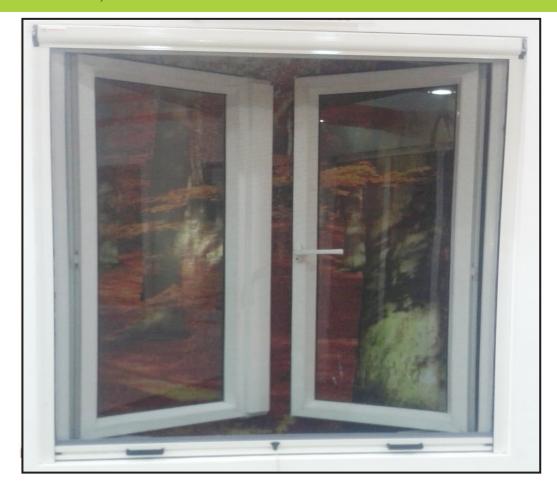

### **HINGED SCREEN DOOR**

Hinged window, door insect screens provide complete insect protection.

The frame of the hinged door screen is study and comes in a choice of colours

That includes off white & brown.

We also provide phifer stainless steel mesh.

We offer exclusive phifer pet screen for safety from pets.

These doors are available in special colours upon request.