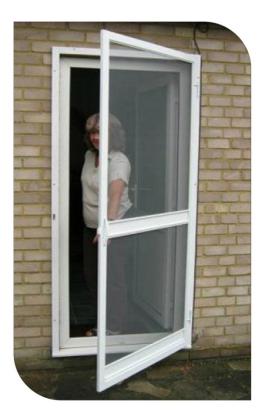

### **HINGED SCREEN DOOR**

Hinged window, door insect screens provide complete insect protection.

The frame of the hinged door screen is study and comes in a choice of colours

That includes off white & brown.

We also provide phifer stainless steel mesh.

We offer exclusive phifer pet screen for safety from pets.

These doors are available in special colours upon request.