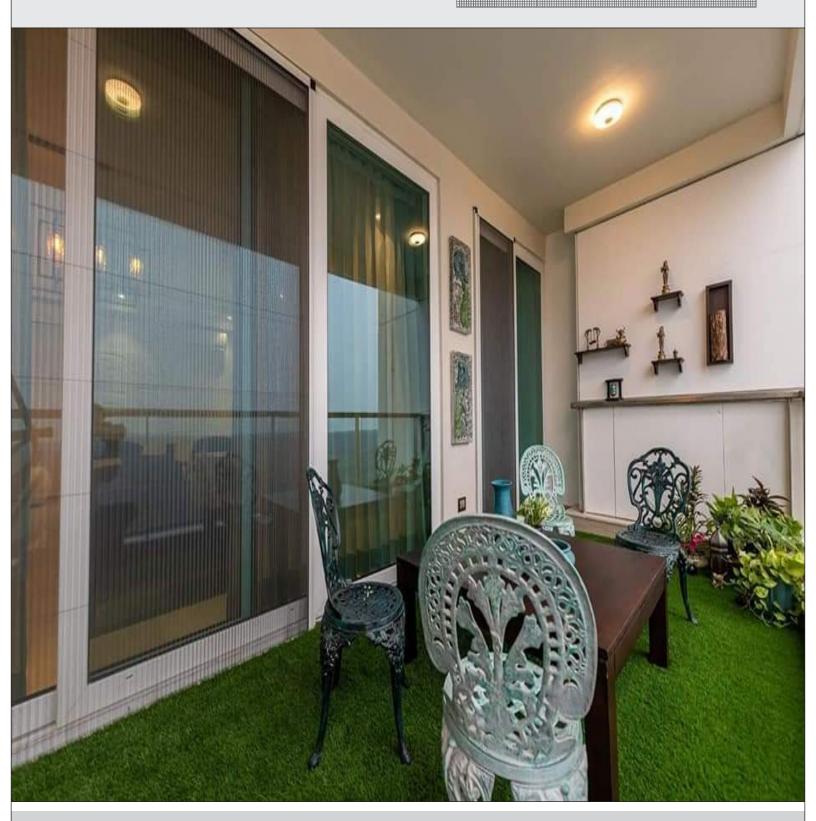

# PREMIUM DETACHABLE PLEATED MESH

Premium Detachable is a pleated design from Taiwan with user friendly feature at the bottom for easy access. The retractable system with wider opening option allows maximum visibility & fresh air. These fly Screens are ideal for large Balconies, Verandas, French doors & bifold doors.

### **BARRIER FREE MESH DOOR**

Barrier free is a pleated from Taiwan with user friendly feature at the bottom for easy access. The retractable system with wider opening option allows maximum visibility & fresh air. These fly Screens are ideal for large Balconies, Verandas, French doors & bifold doors.