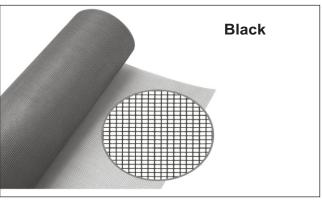

### **Colours Available in Roller Fly Screens**

Grey

**Environment protection** 

Formaldehyde Content: 0