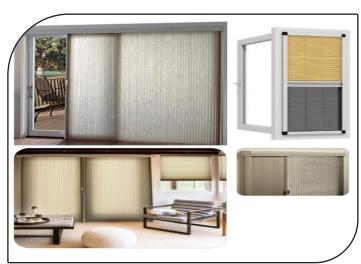

### **HONEYCOMB PARTITION DOOR**

Honeycomb Partition Doors is a pleated design blind doors from Taiwan with user friendly feature at the bottom for easy access.

The retractable system with wider opening option allows for big partitions and privacy.

These partitions doors are ideal for large Balconies, Verandas, French doors & Bifold doors.