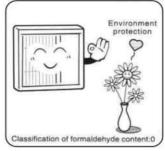

### **Colours Available in Roller Fly Screens**

Grey

**Environment protection** 

Formaldehyde Content: 0