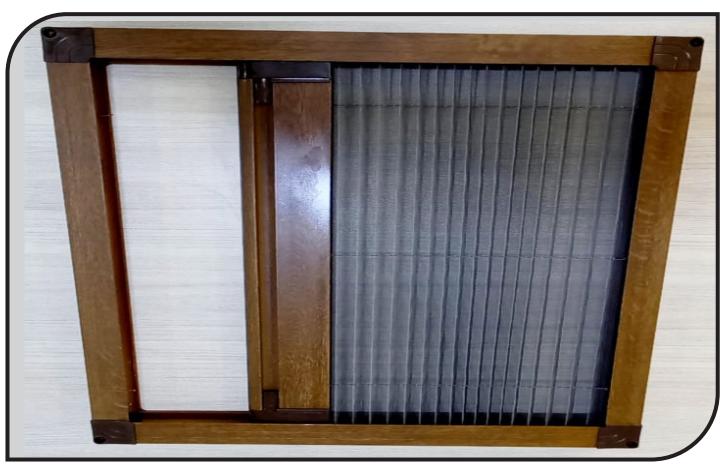

### **26 MM PLEATED MESH**

26 mm Pleated Mesh is a pleated design from Taiwan which can take high wind pressure. The retractable system with wider openings option allows maximum visibility & fresh air. These Fly Screens are ideal for tilt & turn windows, casement windows & doors. and also for large opening bifold doors.

### Advantage of Zig Zag Easy-to-Clean System

# PREMIUM DETACHABLE PLEATED MESH

Premium Detachable is a pleated design from Taiwan with user friendly feature at the bottom for easy access. The retractable system with wider opening option allows maximum visibility & fresh air. These fly Screens are ideal for large Balconies, Verandas, French doors & bifold doors.

# PVC Top Strip Corner Jointer Big Fix Rail Vertical Rail Cover Cleanable Net Pull Rod Small Fix Rail Bottom Rail