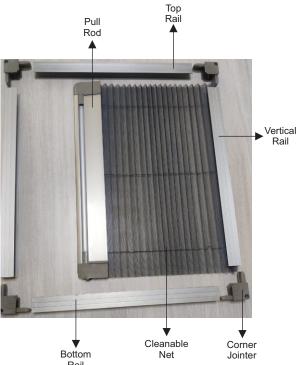

# PVC Top Strip Corner Jointer Big Fix Rail Vertical Rail Cover Cleanable Net Pull Rod Small Fix Rail Bottom Rail