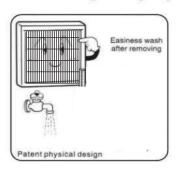

### Advantage of Zig Zag Easy-to-Clean System

Clean the mesh with water sparying