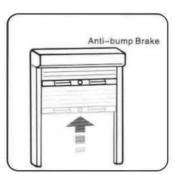

# **ROLLER INSECT SCREEN**

Roller screen is made of spring loaded mechanism with one touch releasing feature and with anti bump break system. The mesh used in roller system is of fiber glass

Washable, fire retardent & lead free.

### **Characteristics of Roller Insect Screen**