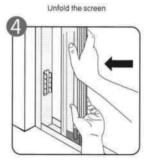

M DETACHABLE PLEATED MESH

Premium Detachable is a pleated design from Taiwan with user friendly feature at the bottom for easy access. The retractable system with wider opening option allows maximum visibility & fresh air. These fly Screens are ideal for large Balconies, Verandas, French doors & bifold doors.



# PVC Top Strip Corner Jointer Big Fix Rail Vertical Rail Cover Cleanable Net Pull Rod Small Fix Rail Bottom Rail

### Advantage of Zig Zag Easy-to-Clean System









### **BARRIER FREE MESH DOOR**

Barrier free is a pleated from Taiwan with user friendly feature at the bottom for easy access. The retractable system with wider opening option allows maximum visibility & fresh air. These fly Screens are ideal for large Balconies, Verandas, French doors & bifold doors.













Clean the mesh with water sparying

### **HONEYCOMB PARTITION DOOR**

Honeycomb Partition Doors is a pleated design blind doors from Taiwan with user friendly feature at the bottom for easy access.

The retractable system with wider opening option allows for big partitions and privacy.

These partitions doors are ideal for large Balconies, Verandas, French doors & Bifold doors.





### **HINGED SCREEN DOOR**

Hinged window, door insect screens provide complete insect protection.

The frame of the hinged door screen is study and comes in a choice of colours

That includes off white & brown.

We also provide phifer stainless steel mesh.

We offer exclusive phifer pet screen for safety from pets.

These doors are available in special colours upon request.











### **Colours Available