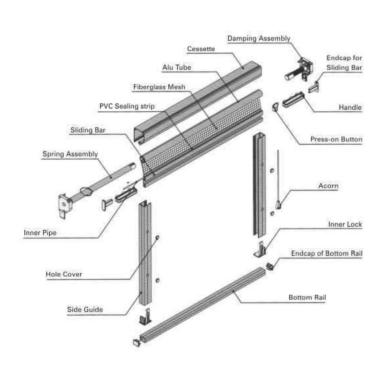

# **ROLLER INSECT SCREEN**

Roller screen is made of spring loaded mechanism with one touch releasing feature and with anti bump break system. The mesh used in roller system is of fiber glass

Washable, fire retardent & lead free.

### **Characteristics of Roller Insect Screen**