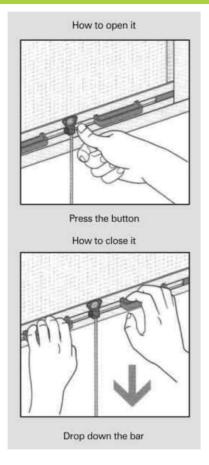

# **ROLLER INSECT SCREEN**

Roller screen is made of spring loaded mechanism with one touch releasing feature and with anti bump break system. The mesh used in roller system is of fiber glass

Washable, fire retardent & lead free.

### **Characteristics of Roller Insect Screen**