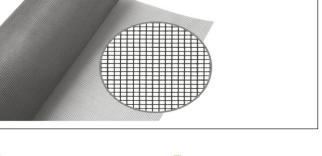

### **Colours Available in Roller Fly Screens**

Grey

**Environment protection** 

Formaldehyde Content: 0