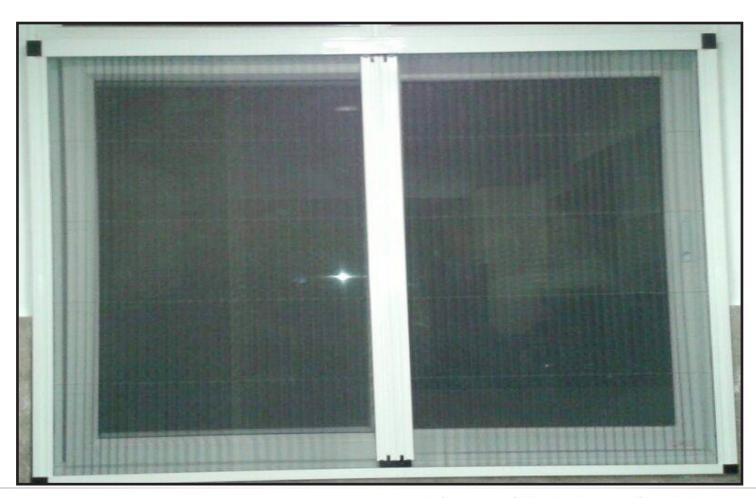

### **26 MM PLEATED MESH**

26 mm Pleated Mesh is a pleated design from Taiwan which can take high wind pressure. The retractable system with wider openings option allows maximum visibility & fresh air. These Fly Screens are ideal for tilt & turn windows, casement windows & doors. and also for large opening bifold doors.

### Advantage of Zig Zag Easy-to-Clean System