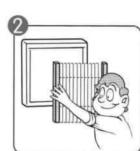

IUM DETACHABLE PLEATED MESH

Premium Detachable is a pleated design from Taiwan with user friendly feature at the bottom for easy access. The retractable system with wider opening option allows maximum visibility & fresh air. These fly Screens are ideal for large Balconies, Verandas, French doors & bifold doors.



# PVC Top Strip Corner Jointer Big Fix Rail Vertical Rail Cover Cleanable Net Pull Rod Small Fix Rail Bottom Rail

### Advantage of Zig Zag Easy-to-Clean System









### **BARRIER FREE MESH DOOR**

Barrier free is a pleated from Taiwan with user friendly feature at the bottom for easy access. The retractable system with wider opening option allows maximum visibility & fresh air. These fly Screens are ideal for large Balconies, Verandas, French doors & bifold doors.













Clean the mesh with water sparying

### **HONEYCOMB PARTITION DOOR**

Honeycomb Partition Doors is a pleated design blind doors from Taiwan with user friendly feature at the bottom for easy access.

The retractable system with wider opening option allows for big partitions and privacy.

These partitions doors are ideal for large Balconies, Verandas, French doors & Bifold doors.





### **HINGED SCREEN DOOR**

Hinged window, door insect screens provide complete insect protection.

The frame of the hinged door screen is study and comes in a choice of colours

That includes off white & brown.

We also provide phifer stainless steel mesh.

We offer exclusive phifer pet screen for safety from pets.

These doors are available in special colours upon request.











### **Colours Availab