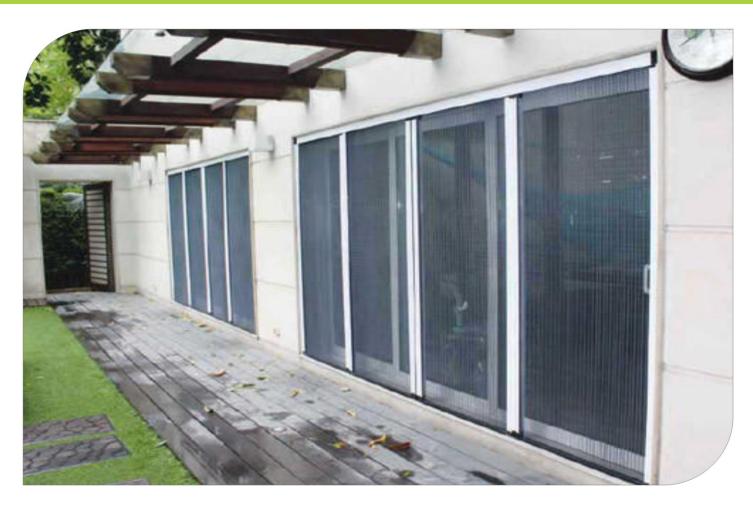

### **26 MM PLEATED MESH**

26 mm Pleated Mesh is a pleated design from Taiwan which can take high wind pressure. The retractable system with wider openings option allows maximum visibility & fresh air. These Fly Screens are ideal for tilt & turn windows, casement windows & doors. and also for large opening bifold doors.

# PREMIUM DETACHABLE PLEATED MESH

Premium Detachable is a pleated design from Taiwan with user friendly feature at the bottom for easy access. The retractable system with wider opening option allows maximum visibility & fresh air. These fly Screens are ideal for large Balconies, Verandas, French doors & bifold doors.

### **BARRIER FREE MESH DOOR**

Barrier free is a pleated from Taiwan with user friendly feature at the bottom for easy access. The retractable system with wider opening option allows maximum visibility & fresh air. These fly Screens are ideal for large Balconies, Verandas, French doors & bifold doors.