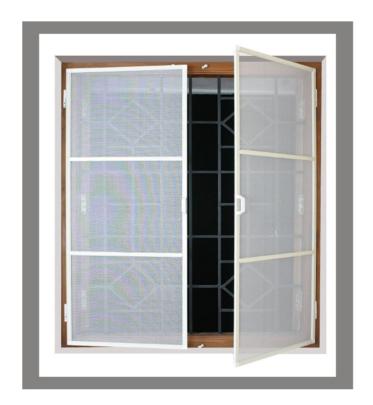

### **HINGED SCREEN DOOR**

Hinged window, door insect screens provide complete insect protection.

The frame of the hinged door screen is study and comes in a choice of colours

That includes off white & brown.

We also provide phifer stainless steel mesh.

We offer exclusive phifer pet screen for safety from pets.

These doors are available in special colours upon request.