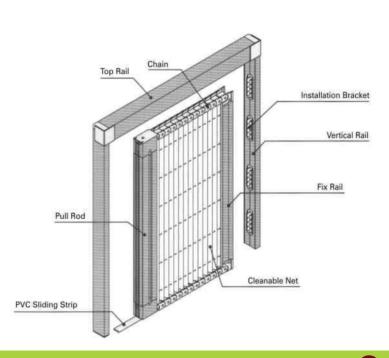

# PVC Top Strip Corner Jointer Big Fix Rail Vertical Rail Cover Cleanable Net Pull Rod Small Fix Rail Bottom Rail