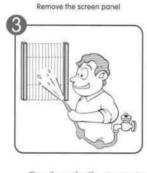

EMIUM DETACHABLE PLEATED MESH

Premium Detachable is a pleated design from Taiwan with user friendly feature at the bottom for easy access. The retractable system with wider opening option allows maximum visibility & fresh air. These fly Screens are ideal for large Balconies, Verandas, French doors & bifold doors.



# PVC Top Strip Corner Jointer Big Fix Rail Vertical Rail Cover Cleanable Net Pull Rod Small Fix Rail Bottom Rail

### Advantage of Zig Zag Easy-to-Clean System









### **BARRIER FREE MESH DOOR**

Barrier free is a pleated from Taiwan with user friendly feature at the bottom for easy access. The retractable system with wider opening option allows maximum visibility & fresh air. These fly Screens are ideal for large Balconies, Verandas, French doors & bifold doors.













Clean the mesh with water sparying

### **HONEYCOMB PARTITION DOOR**

Honeycomb Partition Doors is a pleated design blind doors from Taiwan with user friendly feature at the bottom for easy access.

The retractable system with wider opening option allows for big partitions and privacy.

These partitions doors are ideal for large Balconies, Verandas, French doors & Bifold doors.





### **HINGED SCREEN DOOR**

Hinged window, door insect screens provide complete insect protection.

The frame of the hinged door screen is study and comes in a choice of colours

That includes off white & brown.

We also provide phifer stainless steel mesh.

We offer exclusive phifer pet screen for safety from pets.

These doors are available in special colours upon request.











### **Colours Avail